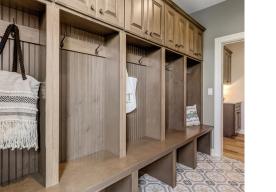

fully overlay the cabinet frame. A small amount, ranging from  $\frac{1}{4}$ " to a  $\frac{1}{2}$ ", of the frame is revealed.

#### **MODIFIED OVERLAY**

Similar to Full Overlay, Modified Overlay features a 1" frame reveal at the top of the upper cabinets for molding installation.

#### STANDARD OVERLAY

Doors and drawer fronts partially overlay the cabinet frame leaving ½" to 2" of frame visible between them.



Lincoln Beadboard, Maple Pewter Modified Overlay



Lancaster with Slab & 5-Piece Fronts, Maple Oyster, Modified Overlay

### Profile Glaze:



PEWTER



Mist Black Glaze

Countryside offers a Profile Glaze to enhance the details of the profiles to create visual contrast and depth. The glaze is applied with an air brush system and does not alter the base color of the product.



Lockers in Maple Harvard Driftwood

### our environment. For more information on the Environmental Stewardship Program, please visit:

www.greencabinetsource.org

KCMA ESP

Certified:

#### This seal is your assurance that we countrysidecabinets.com are doing our part to help preserve Reorder Info: doorbrochure2025

Cover Image: Lexington | Hickory | North Pier | Modified Overlay Lexington | All MDF | Lily | Modified Overlay



custom

made

### DESIGN WITH COLOR

### Stains

Countryside Cabinets utilizes state of the art flat line finishing systems and premium, water-based stains. Stains are applied in a sealed booth and hand-wiped to perfection. We finish our product with two coats of clear finish that is cured using the latest in ultraviolet technology. This process ensures your cabin