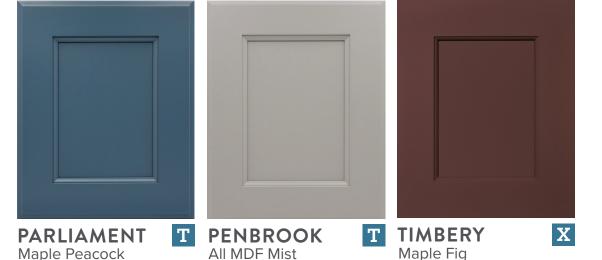

### DESIGN WITH COLOR

### Stains

Countryside Cabinets utilizes state of the art flat line finishing systems and premium, water-based stains. Stains are applied in a sealed booth and hand-wiped to perfection. We finish our product with two coats of clear finish that is cured using the latest in ultraviolet technology. This process ensures your cabinetry will look beautiful for years to come.