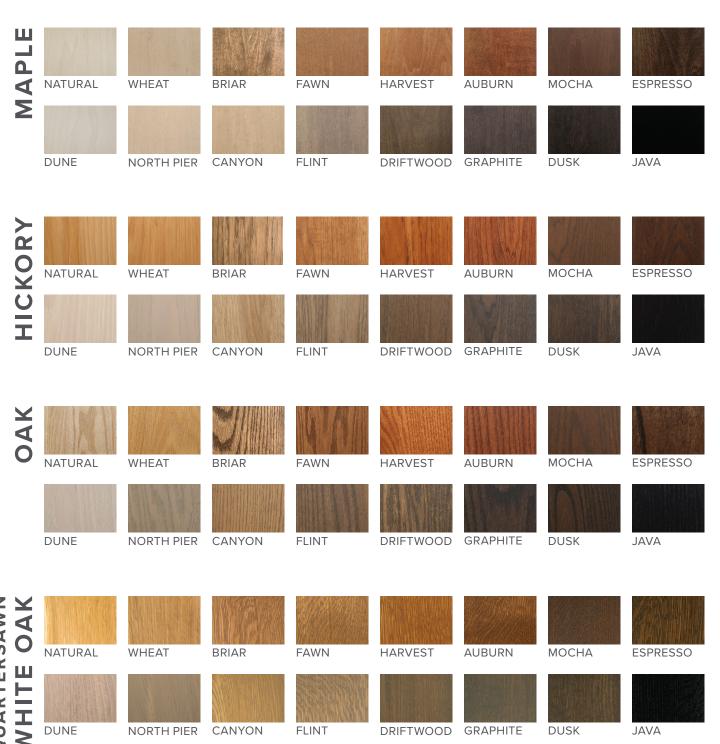

### Stains

Countryside Cabinets utilizes state of the art flat line finishing systems and premium, water-based stains. Stains are applied in a sealed booth and hand-wiped to perfection. We finish our product with two coats of clear finish that is cured using the latest in ultraviolet technology. This process ensures your cabinetry will look beautiful for years to come.